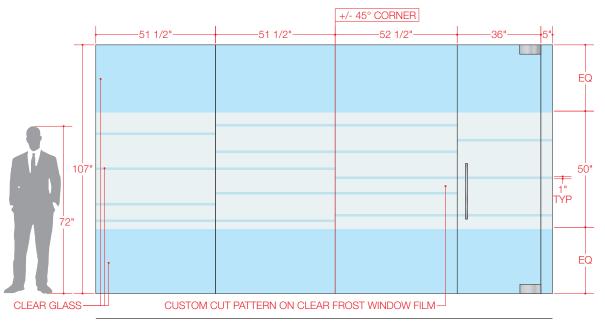

SAINT-GOBAIN statistics and installation surface before approving any job. An authorized signature is required before a job can be entered into production.

CONFERENCE ROOM

SAINT-GOBAIN

DIGITAL MOCK-UP

| CUSTOMER | ABC Tinting                                                                                                                                                                                                                                   | JOB NAME                                                        | JOB NAME Conference room |           |  | DATE | March 06, 2015            |  |      |
|----------|-----------------------------------------------------------------------------------------------------------------------------------------------------------------------------------------------------------------------------------------------|-----------------------------------------------------------------|--------------------------|-----------|--|------|---------------------------|--|------|
| MATERIAL | Clear Frost window film                                                                                                                                                                                                                       | DRAWING INFO                                                    | ELEV-001-B               | DEVISIONS |  |      |                           |  |      |
| SURFACE  | 2nd Surface (interior)                                                                                                                                                                                                                        | PAGE                                                            | 2 of 2                   | REVISIONS |  |      |                           |  |      |
|          | Saint-Gobain Performance Plastics<br>#540 Viewridge Avenue                                                                                                                                                                                    | PLEASE SIGN AND RETURN FOR APPROVAL OR MA<br>APPROVAL SIGNATURE |                          |           |  |      | ES AND RETURI<br>TED NAME |  | DATE |
| 50       | San Diego, California 92123 USA<br>T +1 (858) 614-1218<br>F +1 (858) 571-3605                                                                                                                                                                 |                                                                 |                          |           |  |      |                           |  |      |
|          | This drawing/concept and all intellectual property rights (including, without limitation, all copyright and design rights) subsisting in this drawing and related information, belongs to Saint-Gobain Performance Plastics and may not be us |                                                                 |                          |           |  |      |                           |  |      |