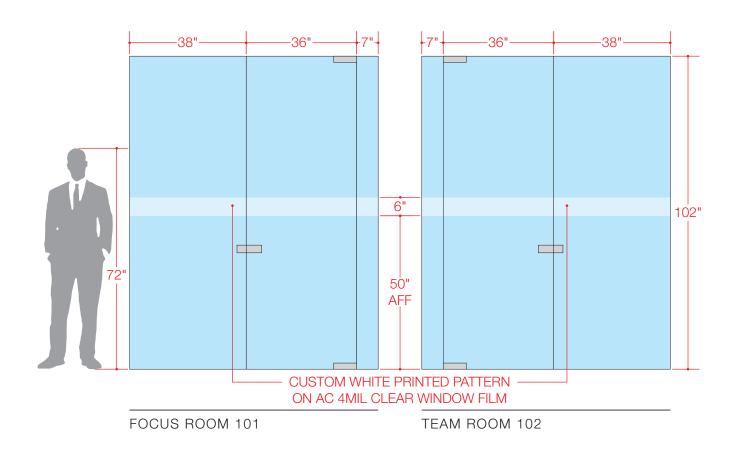

## PATTERN DETAIL

| CUSTOMER | ABC Tinting                                                                   | JOB NAME                                                                                                                                                                                                                                           | Team rooms |           |  | DATE                                               | March 06, 2015 |  |               |  |
|----------|-------------------------------------------------------------------------------|----------------------------------------------------------------------------------------------------------------------------------------------------------------------------------------------------------------------------------------------------|------------|-----------|--|----------------------------------------------------|----------------|--|---------------|--|
| MATERIAL | AC 4mil Clear window film                                                     | DRAWING INFO                                                                                                                                                                                                                                       | ELEV-001-A | REVISIONS |  |                                                    |                |  |               |  |
| SURFACE  | 2nd Surface (interior)                                                        | PAGE                                                                                                                                                                                                                                               | 1 of 2     |           |  |                                                    |                |  |               |  |
|          | Saint-Gobain Performance Plastics<br>@ 4540 Viewridge Avenue                  | PLEASE SIGN AND RETURN FOR APPROVAL OR MA<br>APPROVAL SIGNATURE                                                                                                                                                                                    |            |           |  | RK UP CHANGES AND RETURN FOR CORRE<br>PRINTED NAME |                |  | TIONS<br>DATE |  |
|          | San Diego, California 92123 USA<br>T +1 (858) 614-1218<br>F +1 (858) 571-3605 |                                                                                                                                                                                                                                                    |            |           |  |                                                    |                |  |               |  |
|          | This drawing/concept and all intellectual property riv                        | This drawing/concept and all intellectual property rights (including, without limitation, all copyright and design rights) subsisting in this drawing and related information, belongs to Saint-Gobain Performance Plastics and may not be used or |            |           |  |                                                    |                |  |               |  |