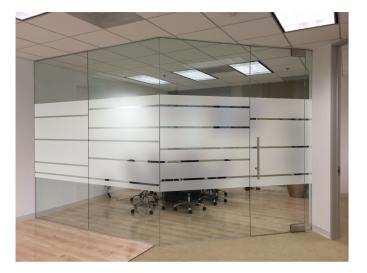

SAINT-GOBAIN statistics and installation surface before approving any job. An authorized signature is required before a job can be entered into production.

CONFERENCE ROOM

SAINT-GOBAIN

DIGITAL MOCK-UP

| CUSTOMER | ABC Tinting                                                                                                                                                                                                                                   | JOB NAME                                                        | JOB NAME Conference room |           |  | DATE | March 06, 2015            |  |      |
|----------|-----------------------------------------------------------------------------------------------------------------------------------------------------------------------------------------------------------------------------------------------|-----------------------------------------------------------------|--------------------------|-----------|--|------|---------------------------|--|------|
| MATERIAL | Clear Frost window film                                                                                                                                                                                                                       | DRAWING INFO                                                    | ELEV-001-B               | DEVISIONS |  |      |                           |  |      |
| SURFACE  | 2nd Surface (interior)                                                                                                                                                                                                                        | PAGE                                                            | 2 of 2                   | REVISIONS |  |      |                           |  |      |
|          | Saint-Gobain Performance Plastics<br>#540 Viewridge Avenue                                                                                                                                                                                    | PLEASE SIGN AND RETURN FOR APPROVAL OR MA<br>APPROVAL SIGNATURE |                          |           |  |      | ES AND RETURI<br>TED NAME |  | DATE |
| 50       | San Diego, California 92123 USA<br>T +1 (858) 614-1218<br>F +1 (858) 571-3605                                                                                                                                                                 |                                                                 |                          |           |  |      |                           |  |      |
|          | This drawing/concept and all intellectual property rights (including, without limitation, all copyright and design rights) subsisting in this drawing and related information, belongs to Saint-Gobain Performance Plastics and may not be us |                                                                 |                          |           |  |      |                           |  |      |